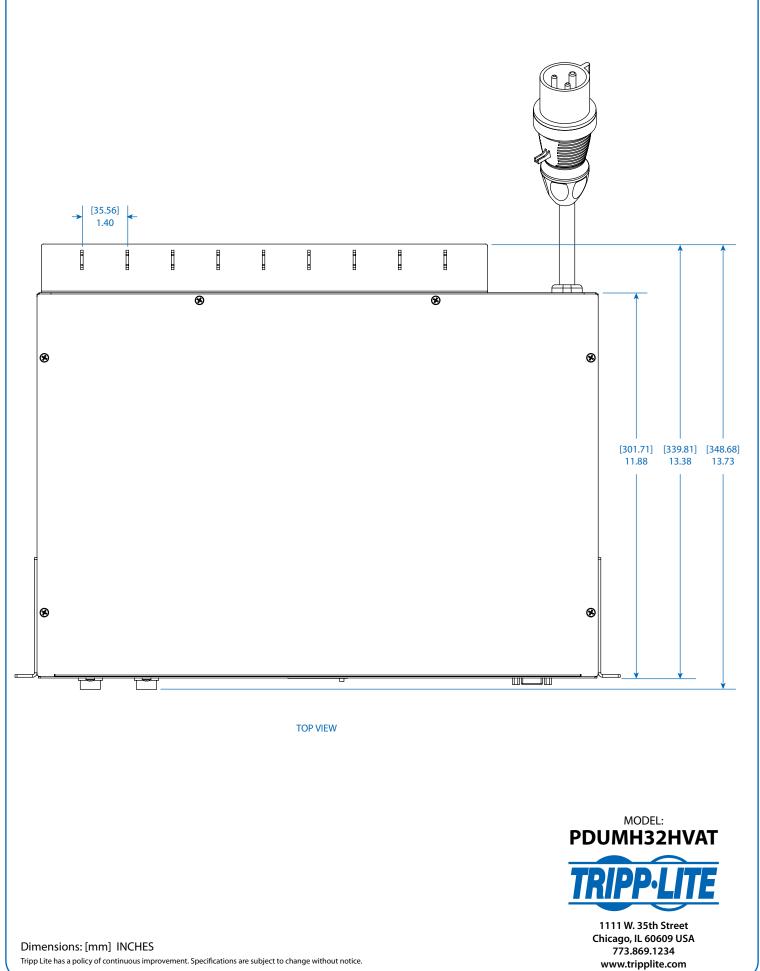

Input Plugs

Outlets

Standards

Input Cord Lengths

Primary Mounting Option

**Unit Weight & Dimensions** 

IEC-309 Blue 32A (2P+E)

13.7 lb / 3.5 x 17.5 x 12.5 (HxWxD in inches) 6.2 kg / 88 x 444 x 317 (HxWxD in mm) See next page for detailed unit measurements.

## SEE NEXT PAGE FOR DETAILED UNIT MEASUREMENTS

1111 W. 35th Street Chicago, IL 60609 USA 773.869.1234 www.tripplite.com