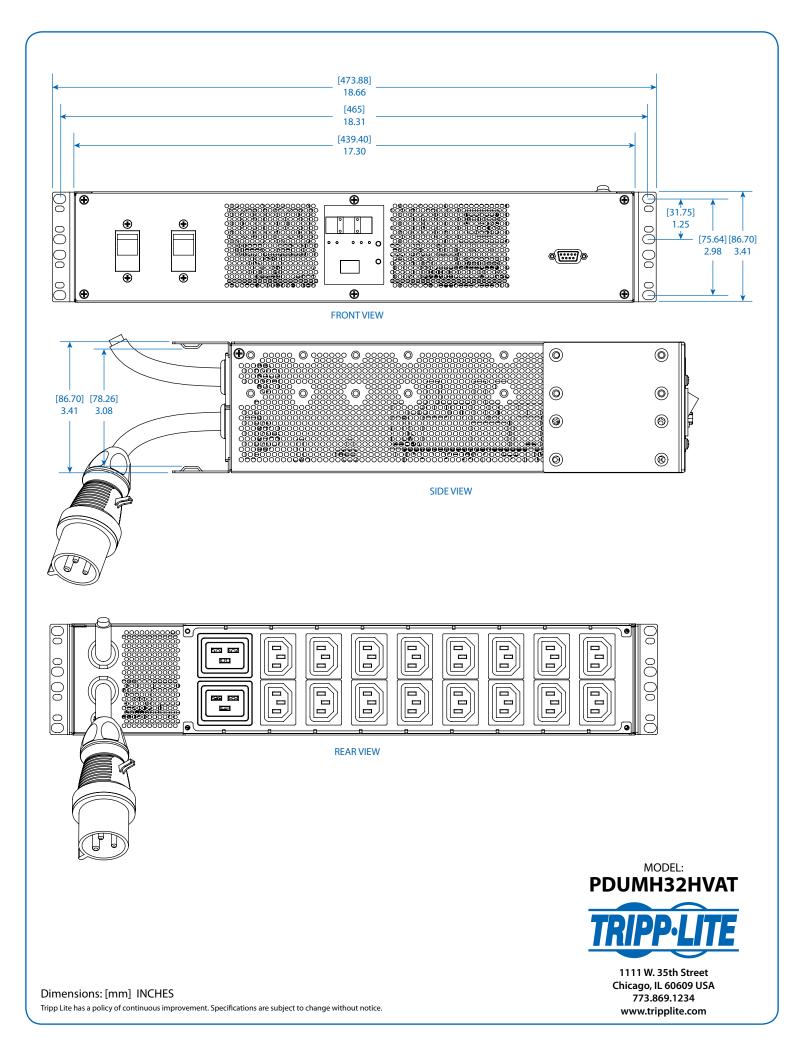

Input Plugs

Outlets

Standards

Input Cord Lengths

Primary Mounting Option

**Unit Weight & Dimensions** 

IEC-309 Blue 32A (2P+E)

13.7 lb / 3.5 x 17.5 x 12.5 (HxWxD in inches) 6.2 kg / 88 x 444 x 317 (HxWxD in mm) See next page for detailed unit measurements.

Tested to EN/IEC 60950-1, NOM (Mexico),

EN Class A (Emissions), RoHS; TAA Compliant

18 (16 C13 / 2 C19)

10 ft. (3 m)

20 Horizontal

Tripp Lite has a policy of continuous improvement. Specifications are subject to change without notice

## SEE NEXT PAGE FOR DETAILED UNIT MEASUREMENTS

1111 W. 35th Street Chicago, IL 60609 USA 773.869.1234 www.tripplite.com