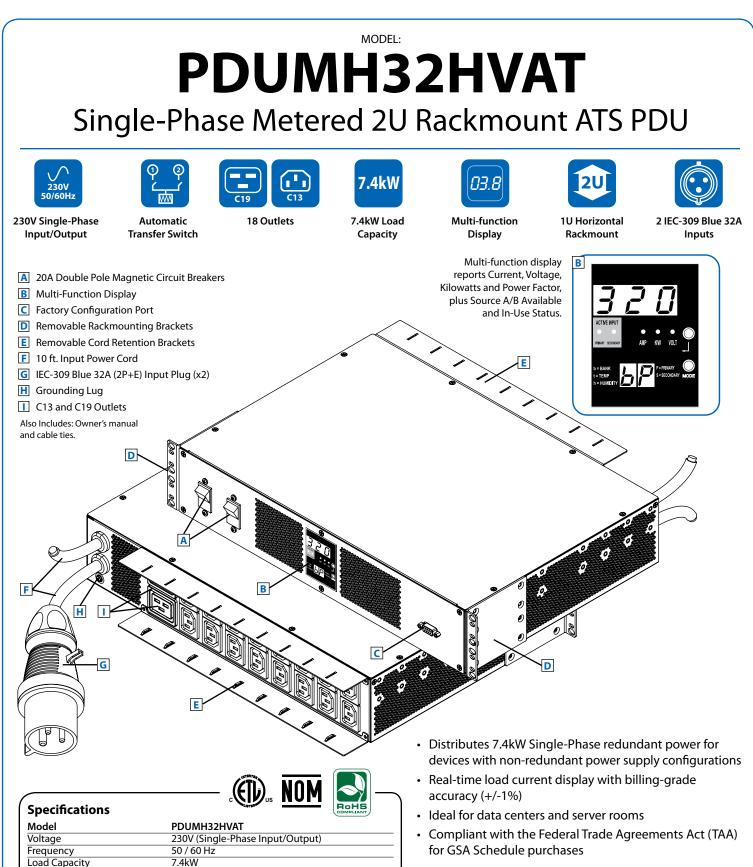

Input Plugs

Outlets

Standards

Input Cord Lengths

Primary Mounting Option

**Unit Weight & Dimensions** 

IEC-309 Blue 32A (2P+E)

13.7 lb / 3.5 x 17.5 x 12.5 (HxWxD in inches) 6.2 kg / 88 x 444 x 317 (HxWxD in mm) See next page for detailed unit measurements.

Tested to EN/IEC 60950-1, NOM (Mexico),

EN Class A (Emissions), RoHS; TAA Compliant

18 (16 C13 / 2 C19)

10 ft. (3 m)

20 Horizontal

Tripp Lite has a policy of continuous improvement. Specifications are subject to change without notice