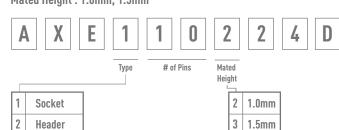

# **Part Number Information**

Mated Height: 0.8mm

A X E 1 1 0 5 2 7 D

Type # of Pins

1 Socket
2 Header

Mated Height: 1.0mm, 1.5mm

For detailed specification information on the A4US Series, visit our website at: na.industrial.panasonic.com/products/relays-connectors/connectors