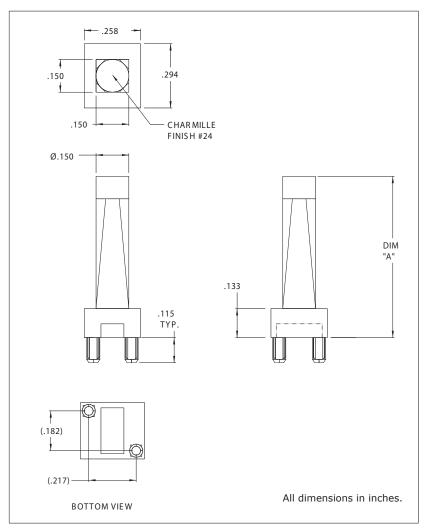

## **Description and Features**

- Precision engineered with ray tracing for bright, optically precise even indication and attractive appearance.
- ESD protection from circuitry for exceptional reliability.
- Designed for use with 7016X Series Bright Chip LEDs.
- High contrast and wide viewing angle for greater visibility.
- Large lens provides high visibility.
- All dimensions in inches (mm).

| PART<br>NO. | DIM<br>"A" |
|-------------|------------|
| 7511A87-500 | .500       |
| 7511A87-450 | .450       |
| 7511A87-400 | .400       |
| 7511A87-350 | .350       |
| 7511A87-300 | .300       |
| 7511A87-250 | .250       |