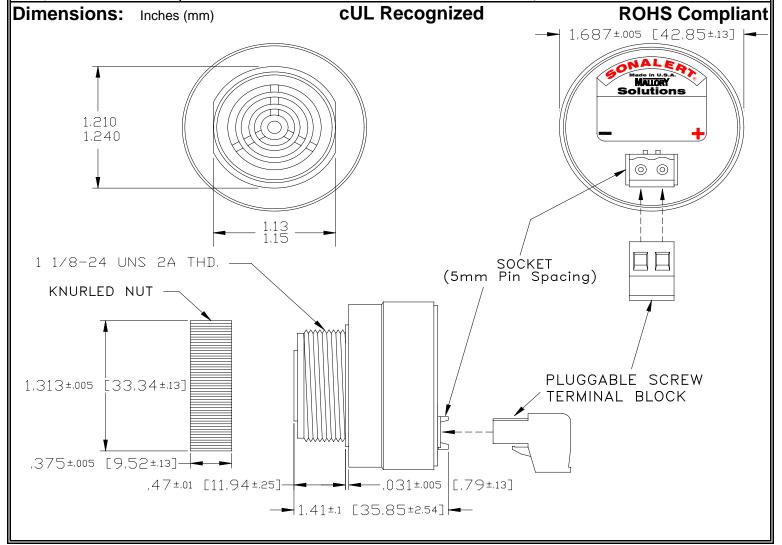

## MALLORY Mallory Sonalert Products, Inc. Part #: SCE028SD2SP1B Revision: **Sales Outline Drawing**

## Specifications:

| Sound Level Category  | Soft                                                                                       |
|-----------------------|--------------------------------------------------------------------------------------------|
| Mode of Operation     | Slow Pulse @ 1 PPS                                                                         |
| Voltage Rating        | 16 to 28 VDC                                                                               |
| Frequency             | 2000 ± 500 Hz                                                                              |
| Loudness @ 2 FT       | 65 to 75 dB(A) Typ.                                                                        |
| Current Draw          | 40mA MAX                                                                                   |
| Housing Material      | 6/6 Nylon, Color: Black                                                                    |
| Storage Temperature   | -40° to +85° C                                                                             |
| Operating Temperature | -40° to +85° C                                                                             |
| Panel Mounting        | Recommended hole size is 1.25"(31.75mm). Thread front will fit standard 30mm(1.181") hole. |
| Knurled Nut           | Used to attach part to panel. The max recommended torque is 10 in-lbs.                     |
| Weight (Typical)      | 1.6 oz (45g)                                                                               |
| NEMA 3R,4X, & 12      | Approved with use of ACC03.                                                                |
| cUL Recognition       | cUL Recognized                                                                             |
| Options               | Please contact factory.                                                                    |