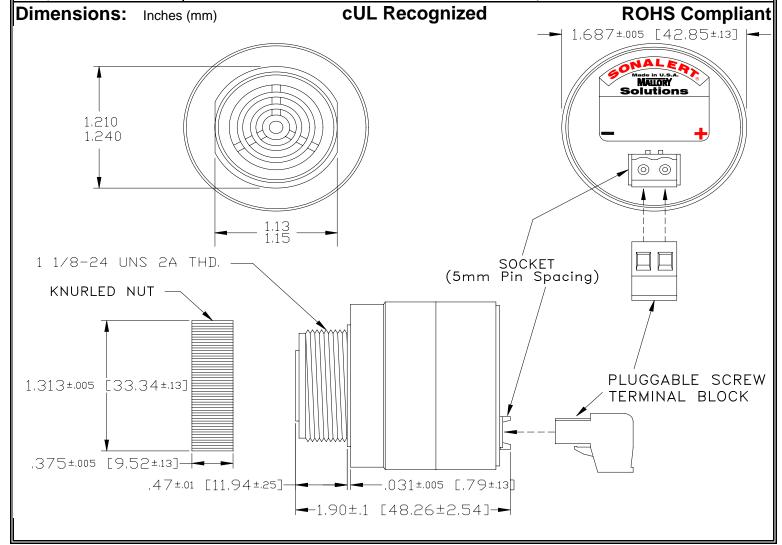

## MALLORY Mallory Sonalert Products,Inc. | Part #: SCE016XD2MP1B Sales Outline Drawing | Revision: A

| Spec | ificat | ions: |
|------|--------|-------|
|------|--------|-------|

| Sound Level Category  | Extra Loud                                                                                 |  |
|-----------------------|--------------------------------------------------------------------------------------------|--|
| Mode of Operation     | Medium Pulse @ 5 PPS                                                                       |  |
| Voltage Rating        | 6 to 16 VDC                                                                                |  |
| Frequency             | 2000 ± 500 Hz                                                                              |  |
| Loudness @ 2 FT       | 95 to 105 dB(A) Typ.                                                                       |  |
| Current Draw          | 40mA MAX                                                                                   |  |
| Housing Material      | 6/6 Nylon, Color: Black                                                                    |  |
| Storage Temperature   | -40° to +85° C                                                                             |  |
| Operating Temperature | -40° to +85° C                                                                             |  |
| Panel Mounting        | Recommended hole size is 1.25"(31.75mm). Thread front will fit standard 30mm(1.181") hole. |  |
| Knurled Nut           | Used to attach part to panel. The max recommended torque is 10 in-lbs.                     |  |
| Weight (Typical)      | 2.1 oz (60g)                                                                               |  |
| NEMA 3R,4X, & 12      | Approved with use of ACC03.                                                                |  |
| cUL Recognition       | cUL Recognized                                                                             |  |
| Options               | Please contact factory.                                                                    |  |