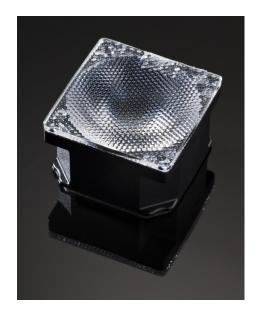

## **DETAILS**

Product Number CA12126\_NIS83-2-M

Family Rose
Type Assembly
Color black

**Diameter** 21,6 + 21,6 mm

Height 13,5 mm

Style square

Optic Material PMMA

**Holder Material** 